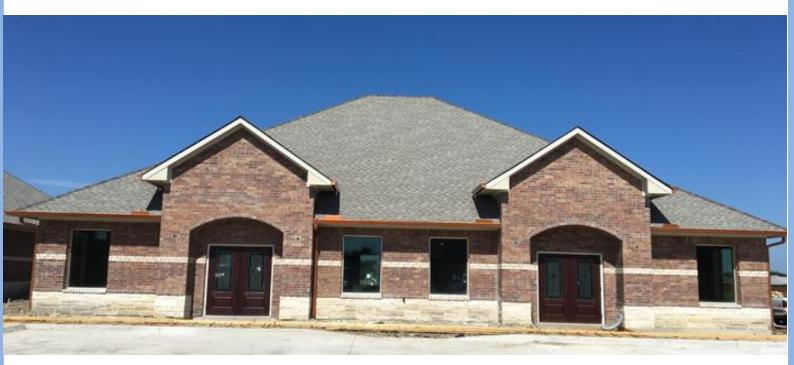

# Office Condominiums For Sale

## Perfect Office Park

Punjab Way, off Main and Legacy Frisco, TX

#### **Property Overview**

- 2- Acre free standing, prime property
- Densely developed residential neighborhood
- 18,200 SF development
- 92 car park spaces
- Minimum divisible 1225 SF
- Max. Contiguous 4900 SF
- Selling rate \$255/SF
- Availability Spring, 2018
- Ideal for
  - Insurance agents
  - Real estate brokers
  - Medical offices
  - Fitness centers
  - Dance studios
  - CPA offices
  - Technology businesses
  - Chiropractors