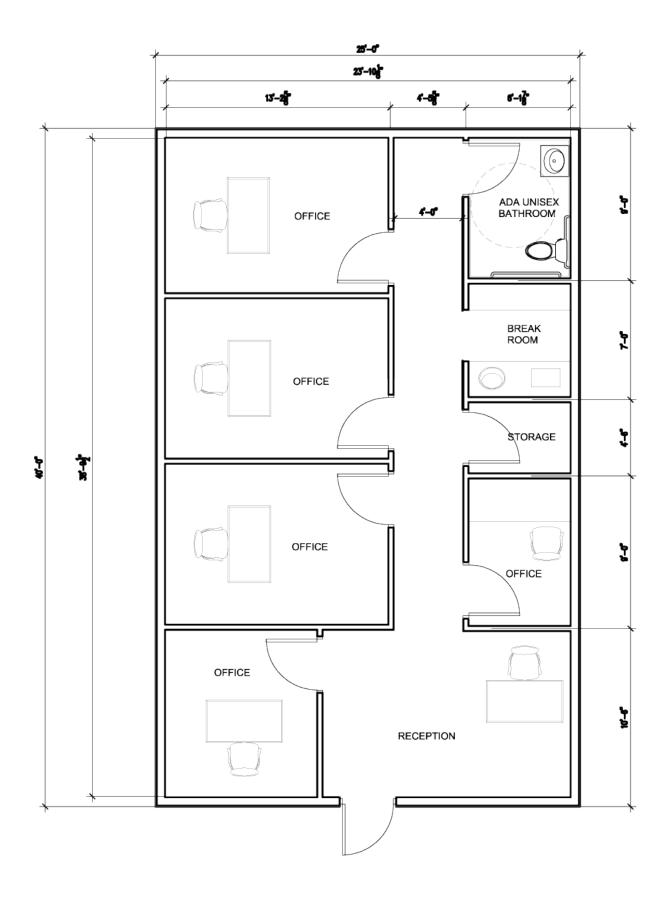

y Overview**

- 2- Acre free standing, prime property
- Densely developed residential neighborhood
- 18,200 SF development
- 92 car park spaces
- Minimum divisible 1225 SF
- Max. Contiguous 4900 SF
- Selling rate \$255/SF
- Availability Spring, 2018
- Ideal for
  - Insurance agents
  - Real estate brokers
  - Medical offices
  - Fitness centers
  - Dance studios
  - CPA offices
  - Technology businesses
  - Chiropractors





#### **Location Highlights**

- In the heart of Frisco, America's most happening city
- Minutes from Dallas North Tollway
- At the intersection of Main and Legacy
- Close to \$5B mile in Frisco
- Close to Toyota Stadium
- Close to shopping, dining, and entertainment
- Google Maps link:

http://goo.gl/tMb48v



### **Proposed Site Plan**





# Typical Floor Plan









#### **Location Map**