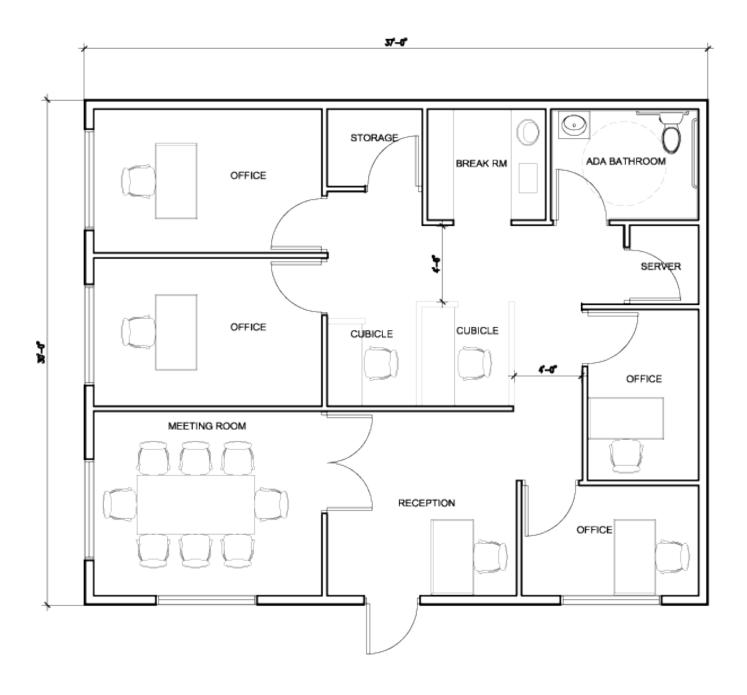

perty Overview**

- 2- Acre free standing, prime property
- Densely developed residential neighborhood
- 18,200 SF development
- 92 car park spaces
- Minimum divisible 1225 SF
- Max. Contiguous 4900 SF
- Selling rate \$255/SF
- Availability Spring, 2018
- Ideal for
  - Insurance agents
  - Real estate brokers
  - Medical offices
  - Fitness centers
  - Dance studios
  - CPA offices
  - Technology businesses
  - Chiropractors





#### **Location Highlights**

- In the heart of Frisco, America's most happening city
- Minutes from Dallas North Tollway
- At the intersection of Main and Legacy
- Close to \$5B mile in Frisco
- Close to Toyota Stadium
- Close to shopping, dining, and entertainment
- Google Maps link:

http://goo.gl/tMb48v



### **Proposed Site Plan**





# Typical Floor Plan









#### **Location Map**