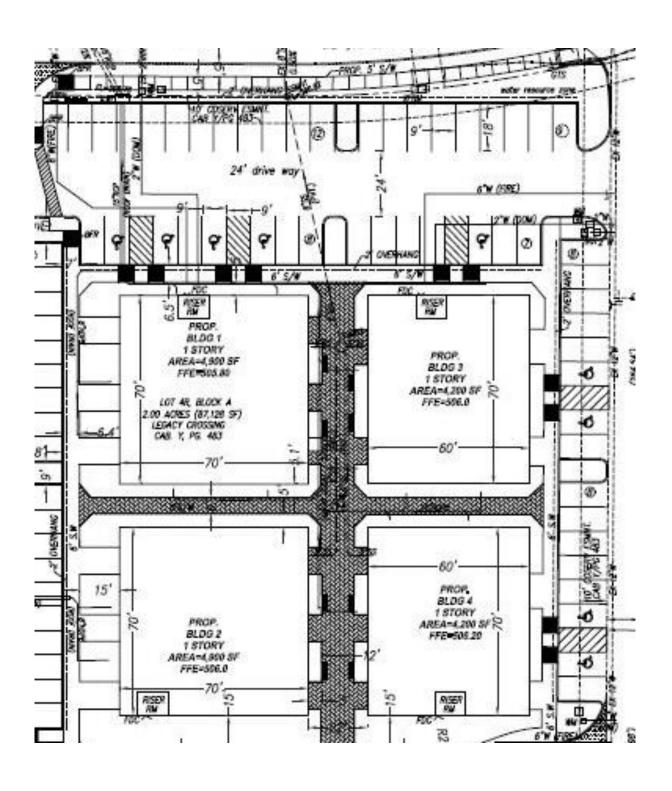

### **Proposed Site Plan**

#### **Property Overview**

- 2- Acre free standing, prime property
- Densely developed residential neighborhood
- 18,200 SF development
- 92 car park spaces
- Minimum divisible 1225 SF
- Max. Contiguous 4900 SF
- Selling rate \$255/SF
- Availability Spring, 2018
- Ideal for
  - Insurance agents
  - Real estate brokers
  - Medical offices
  - Fitness centers
  - Dance studios
  - CPA offices
  - Technology businesses
  - Chiropractors