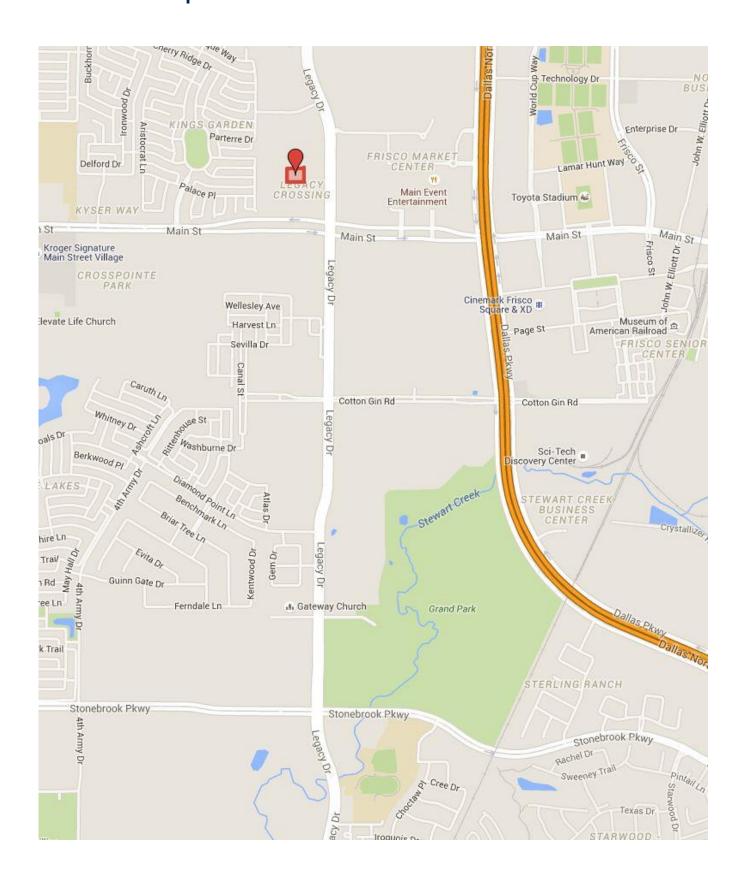

#### **Location Highlights**

- In the heart of Frisco, America's most happening city
- Minutes from Dallas North Tollway
- At the intersection of Main and Legacy
- Close to \$5B mile in Frisco
- Close to Toyota Stadium
- Close to shopping, dining, and entertainment
- Google Maps link:

http://goo.gl/tMb48v

#### **Location Map**